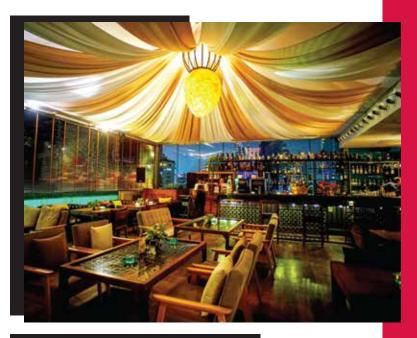

# Food & Beverage

The latest, greatest meeting point for young executives and travelers who like to have fun and chill out. @g bar boasts a fine selection of draught and imported lagers, martinis and coffee specialties. Open daily breakfast: 6.00 am – 10.30 am.

The latest sensation to hit Bangkok's thriving dining scene located on the rooftop at Galleria 10 Bangkok, featuring a delicious International menu that includes some of the world's favourite dishes alongside tapas-like specialties, to a more relaxed and casual atmosphere later in the evening. Whether you are craving a midnight bite, feeling the need for a quick refill, or simply enjoying good company with live DJ every evening on Mon – Sat from 7:00pm – 12:00am. NOMAD opens daily from 7:00am – 2:00am.