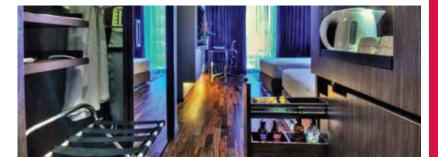

### **Rooms & Suites**

| Room type                             | Size (sq.m.) | Rooms |  |
|---------------------------------------|--------------|-------|--|
| Deluxe Chill                          | 24-26        | 143   |  |
|                                       |              |       |  |
| Premier Hip                           | 30           | 10    |  |
| Premier Deck                          | 30           | 7     |  |
| Galleria Club Chill                   | 24-26        | 26    |  |
| <ul> <li>Galleria Club Hip</li> </ul> | 30           | 1     |  |
| • Galleria Club Suite                 | 70           | 1     |  |
|                                       | Total        | 188   |  |

#### **Guest Room Features**

- One-touch service center
- Room service
- Concierge service
- Business Centre
- Limousine service
- Valet parking
- Fitness centerLaundry service
- Daily maid service
- Express check-out
- Travel and tour assistance

### Services & Facilities

- Free high speed Wi-Fi and Broadband Internet connectivity
- HDMI easy plug-in
- Handy Smartphone Free local & international call 11 countries (China, France, Germany,Hong Kong, India, Italy, Malaysia, Singapore, South Korea, UK, USA)
- Direct phone line with voice mail
- 40-inch LCD TV with satellite channels
- Spacious working area
- Personal electronic safe
- Individually controlled air conditioning
- Iron and ironing board
- Mini bar
- Coffee and tea making facilities
- Drinking water
- Walk-in rain shower
- Hairdryer