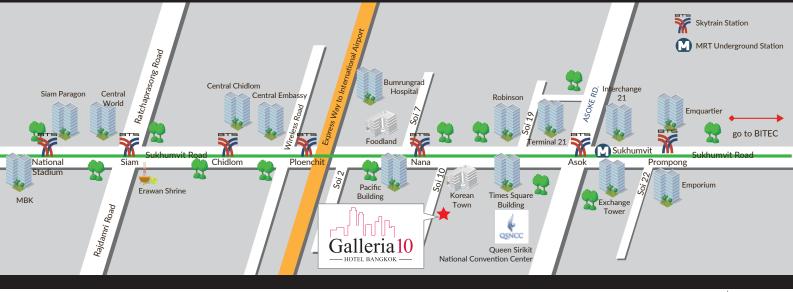

### **Nearby Attractions**

|                                                        | Distance |
|--------------------------------------------------------|----------|
| <ul> <li>Terminal 21 Shopping Center</li> </ul>        | 700 m.   |
| Nana Square                                            | 900 m.   |
| Korean Town                                            | 300 m.   |
| • Korean Town                                          | 300 m.   |
| <ul> <li>Suvarnabhumi International Airport</li> </ul> | 29 km.   |